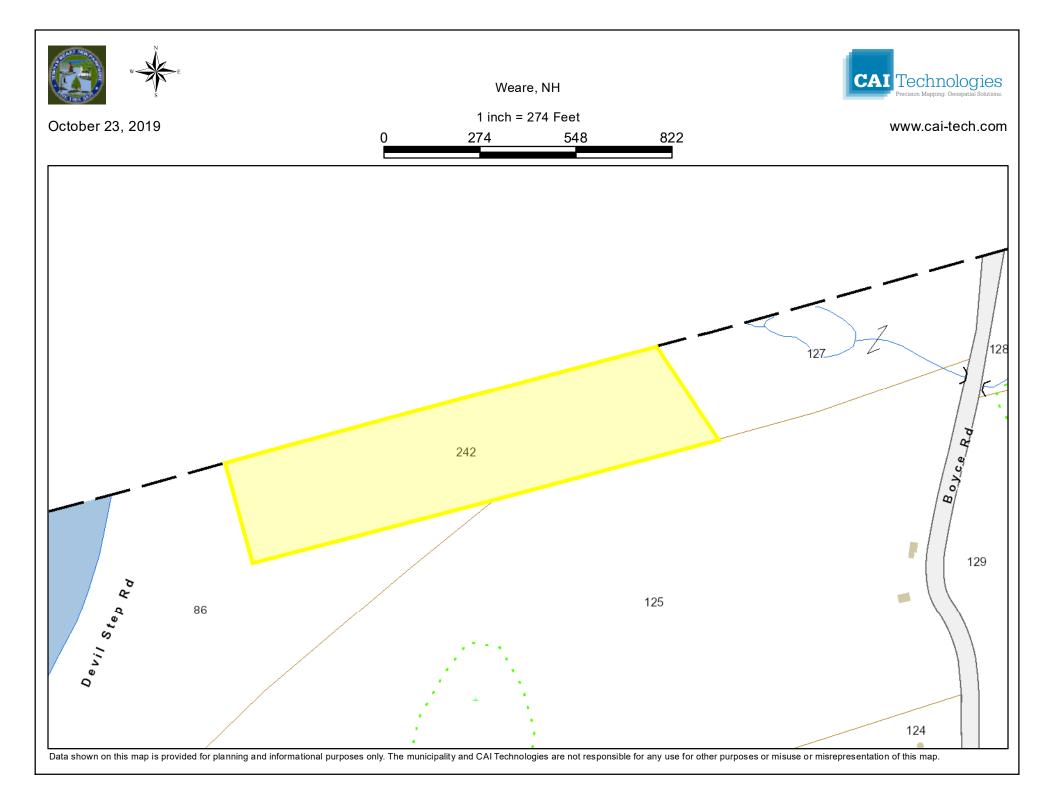

## BUYER

Buyer certifies having read the foregoing and agrees to its terms.

Buyer

Buyer

| Map: 000403 Lot         | : 000242        | Sub: 0      | 00000      | Ca            | rd: 1 of 1 |      | BO              | YCE ROAD     | )          |       | WEARE                      | Printe            | d: 09/26/2019    |  |  |
|-------------------------|-----------------|-------------|------------|---------------|------------|------|-----------------|--------------|------------|-------|----------------------------|-------------------|------------------|--|--|
| OWNER INFO              | RMATION         |             |            |               |            | SALE | ES HISTORY      |              |            |       |                            | PICTURE           |                  |  |  |
| WEARE, TOWN OF          |                 |             | Date       |               | age Ty     |      | Price Grant     |              |            | -     |                            |                   |                  |  |  |
| TAX DEED                |                 | (           | )5/27/1998 | 5945 1        | 468 UV     | 7 35 | WATI            | TAX DE       | EED        |       |                            |                   |                  |  |  |
| 15 FLANDERS MEMORIAL RC | DAD             |             |            |               |            |      |                 |              |            |       |                            |                   |                  |  |  |
|                         |                 |             |            |               |            |      |                 |              |            |       |                            |                   |                  |  |  |
| WEARE, NH 03281         |                 |             |            |               |            |      |                 |              |            |       |                            |                   |                  |  |  |
| LISTING HI              | STORY           |             |            |               |            |      | NOTES           |              |            |       |                            |                   |                  |  |  |
| 06/28/19 DMVL           |                 | I           | BACKLAN    | D, PART OF    | PARCEL     |      | ED IN HOPKINTON | I; 6/19; NC; |            |       |                            |                   |                  |  |  |
|                         | ED FOR INSPECT  |             |            |               |            |      |                 |              |            |       |                            |                   |                  |  |  |
| 06/21/06 LMRL           |                 |             |            |               |            |      |                 |              |            |       |                            |                   |                  |  |  |
|                         |                 |             |            |               |            |      |                 |              |            |       |                            |                   |                  |  |  |
|                         |                 |             |            |               |            |      |                 |              |            |       |                            |                   |                  |  |  |
|                         |                 |             |            |               |            |      |                 |              |            |       |                            |                   |                  |  |  |
|                         |                 |             |            |               |            |      |                 |              |            |       |                            |                   |                  |  |  |
|                         |                 | EX          | TRA FEA    | TURES VAI     | UATION     | I    |                 |              |            |       | MUNICIPAL                  | SOFTWARE BY A     | AVITAR           |  |  |
| Feature Type            |                 | Units Lngth | x Width    | Size Adj      | Rate       | Cone | d Market Value  | Notes        |            | _   T | WEARE AS                   | SSESSING (        | OFFICE           |  |  |
|                         |                 |             |            |               |            |      |                 |              |            | ,     | ,                          |                   |                  |  |  |
|                         |                 |             |            |               |            |      |                 |              |            |       |                            |                   |                  |  |  |
|                         |                 |             |            |               |            |      |                 |              |            |       | PARCEL TOTAL TAXABLE VALUE |                   |                  |  |  |
|                         |                 |             |            |               |            |      |                 |              |            | Year  | Building                   |                   | Land             |  |  |
|                         |                 |             |            |               |            |      |                 |              |            | 2017  | \$ (                       |                   | \$ 11,500        |  |  |
|                         |                 |             |            |               |            |      |                 |              |            |       |                            | Parcel            | Total: \$ 11,500 |  |  |
|                         |                 |             |            |               |            |      |                 |              |            | 2018  | \$ (                       |                   | \$ 11,500        |  |  |
|                         |                 |             |            |               |            |      |                 |              |            |       |                            |                   | Total: \$ 11,500 |  |  |
|                         |                 |             |            |               |            |      |                 |              |            | 2019  | \$ (                       |                   | \$ 11,500        |  |  |
|                         |                 |             |            |               |            |      |                 |              |            |       |                            | Parcel 7          | Fotal: \$ 11,500 |  |  |
|                         |                 |             |            |               |            |      |                 |              |            |       |                            |                   |                  |  |  |
|                         |                 |             | LAN        | D VALUATI     | ON         |      |                 |              |            |       | LAST R                     | EVALUATION: 20    | 016              |  |  |
| Zone: RESIDENTIAL Minim | um Acreage: 1.9 | 3 Minimu    | n Frontag  | <b>e:</b> 200 |            |      |                 |              |            |       |                            | Site: N/A Drivewa | y: N/A Road: N/A |  |  |
| Land Type               | Units           | Base Rate   | NC         | Adj Site      | Road       | DWay | Topography      | Cond         | Ad Valorem | SPI R | Tax Value Not              | tes               |                  |  |  |
| EXEMPT-MUNIC            | 7.280 ac        | x 3,50      | 00 X       | 100 100       | 100        | 100  | 90 ROLLING      | 50 _         | 11,500     | 0 N   | 11,500 AC                  | C                 |                  |  |  |
|                         | 7.280 ac        |             |            |               |            |      |                 |              | 11,500     |       | 11,500                     |                   |                  |  |  |
|                         |                 |             |            |               |            |      |                 |              |            |       |                            |                   |                  |  |  |
|                         |                 |             |            |               |            |      |                 |              |            |       |                            |                   |                  |  |  |
|                         |                 |             |            |               |            |      |                 |              |            |       |                            |                   |                  |  |  |
|                         |                 |             |            |               |            |      |                 |              |            |       |                            |                   |                  |  |  |
|                         |                 |             |            |               |            |      |                 |              |            |       |                            |                   |                  |  |  |
|                         |                 |             |            |               |            |      |                 |              |            |       |                            |                   |                  |  |  |
|                         |                 |             |            |               |            |      |                 |              |            |       |                            |                   |                  |  |  |
|                         |                 |             |            |               |            |      |                 |              |            |       |                            |                   |                  |  |  |
|                         |                 |             |            |               |            |      |                 |              |            |       |                            |                   |                  |  |  |
|                         |                 |             |            |               |            |      |                 |              |            |       |                            |                   |                  |  |  |

| PICURE       OWNER       OWNER       DANNE       Percentage       Redeet         I'A MERE JUNN OF LANDERS MEMORIAL ROAD       I'A MEL'S MEMOR                                                                                                                                                                                                                                                                                                                                                                                                                                                                                      | Map: 000403 Lot: 000242 Sub: 00         |                                                      | 00000 Card: 1 of 1                    |             |                                       |                                       | BOYCE RO                              | AD                                    | WE                                     | CARE                   | Printed: 09/26           | 09/26/2     |        |
|------------------------------------------------------------------------------------------------------------------------------------------------------------------------------------------------------------------------------------------------------------------------------------------------------------------------------------------------------------------------------------------------------------------------------------------------------------------------------------------------------------------------------------------------------------------------------------------------------------------------------------------------------------------------------------------------------------------------------------------------------------------------------------------------------------------------------------------------------------------------------------------------------------------------------------------------------------------------------------------------------------------------------------------------------------------------------------------------------------------------------------------------------------------------------------------------------------------------------------------------------------------------------------------------------------------------------------------------------------------------------------------------------------------------------------------------------------------------------------------------------------------------------------------------------------------------------------------------------------------------------------------------------------------------------------------------------------------------------------------------------------------------------------------------------------------------------------------------------------------------------------------------------------------------------------------------------------------------------------------------------------------------------------------------------------------------|-----------------------------------------|------------------------------------------------------|---------------------------------------|-------------|---------------------------------------|---------------------------------------|---------------------------------------|---------------------------------------|----------------------------------------|------------------------|--------------------------|-------------|--------|
| TAX DEED     187 AND/RIX IROND     Rod:       187 AND/RIX IROND     Int:     Int:       WTARE: N1038     PERMITS     Rode:       100:     VERMITS     Rode:       100:     Permit Type     Notes       100:     Int:     Permit Type       10:     Int:     Permit                                                                                                                                                                                                                                                                                                                                                                                                                                                                                                                                                                                                                                                                                                                                                                                                                                                                                                                                                                                                                                                            | PICTURE                                 |                                                      | OWNER                                 |             |                                       |                                       | TAXAB                                 | LE DISTRICTS                          | BUILDING                               |                        | ETAILS                   |             |        |
| WURKE, NU 07281<br>Account Number: 4,492         International States (Sector)         Permit Type         Notes         Bahoms: Bahs: Exactions: Exaction: |                                         |                                                      |                                       | TAX DE      | ED                                    | IAL ROAD                              |                                       | District                              | Percentage                             | Roof:                  |                          |             |        |
| PRANTS       Bedrooms       Buths:       Fixtures:         Date       Permit Type       Notes       AC:       Centrators:         Quilip:       Cont.       Null:       Stories:       Beer Type:         Buth Direction:       Image: Application:       Image: Application:       Image: Application:       AC:       Centrators:         Quilip:       Image: Application:       Image: Application:       Image: Application:       Image: Application:       Image: Application:         Vietability:       Image: Application:                                                                                                                                                                                                                                                                                                                                                                                                                                                                                                                                                                                                                                         |                                         |                                                      |                                       |             |                                       | <b>:</b> 4,492                        |                                       |                                       |                                        | Floor:                 |                          |             |        |
| AC: Generators:<br>Quality:<br>Com. Walk:<br>Stories:<br>Base Type:<br>BUILDING SUB AREA DETAILS<br>BUILDING SUB AREA DETAILS                                                                                                                                                                                                                                                                                                                                                                                                                                                                                                                                                                                                                                                                                                                                                                                                                                                                                                                                                                                                                                                                                                                                                                                                                                                                                                                                                                                                                                                                                                                                                                              |                                         |                                                      |                                       |             |                                       |                                       | AITS                                  |                                       |                                        |                        | Baths:                   | Fix         | tures: |
| BUILDING SUB AREA DETAILS BUILDING SUB AREA DETAILS BUILDING SUB AREA DETAILS                                                                                                                                                                                                                                                                                                                                                                                                                                                                                                                                                                                                                                                                                                                                                                                                                                                                                                                                                                                                                                                                                                                                                                                                                                                                                                                                                                                                                                                                                                                                                                                                                                                                                                                                                                                                                                                                                                                                                                                          |                                         |                                                      |                                       | Date        | Permit ID                             | Permit Type                           |                                       | Notes                                 |                                        | Quality:<br>Com. Wall: | Extra Kitchens:          | -           |        |
| 2016 BASE YEAR BUILDING VALUATION         Year Built         Condition For Age:         Physical:         Pinetional:         Economic:         Temporary:                                                                                                                                                                                                                                                                                                                                                                                                                                                                                                                                                                                                                                                                                                                                                                                                                                                                                                                                                                                                                                                                                                                                                                                                                                                                                                                                                                                                                                                                                                                                                                                                                                                                                                                                                                                                                                                                                                             |                                         |                                                      |                                       |             |                                       |                                       |                                       |                                       |                                        |                        |                          |             |        |
| 2016 BASE YEAR BUILDING VALUATION         Veur Built         Condition For Age:         Physical         Physical         Economic:         Temporary:                                                                                                                                                                                                                                                                                                                                                                                                                                                                                                                                                                                                                                                                                                                                                                                                                                                                                                                                                                                                                                                                                                                                                                                                                                                                                                                                                                                                                                                                                                                                                                                                                                                                                                                                                                                                                                                                                                                 |                                         |                                                      |                                       |             |                                       |                                       |                                       |                                       |                                        | I                      | BUILDING SUB AI          | REA DETAILS | 5      |
| Year Built:<br>Condition For Age:<br>Physical:<br>Functional:<br>Economic:<br>Temporary:                                                                                                                                                                                                                                                                                                                                                                                                                                                                                                                                                                                                                                                                                                                                                                                                                                                                                                                                                                                                                                                                                                                                                                                                                                                                                                                                                                                                                                                                                                                                                                                                                                                                                                                                                                                                                                                                                                                                                                               |                                         |                                                      |                                       |             |                                       |                                       | · · · · · · · · · · · · · · · · · · · |                                       |                                        | 2016 8                 | ACE VE AD DIHI I         |             | TION   |
| Year Built:<br>Condition For Age:<br>Physical:<br>Functional:<br>Economic:<br>Temporary:                                                                                                                                                                                                                                                                                                                                                                                                                                                                                                                                                                                                                                                                                                                                                                                                                                                                                                                                                                                                                                                                                                                                                                                                                                                                                                                                                                                                                                                                                                                                                                                                                                                                                                                                                                                                                                                                                                                                                                               |                                         |                                                      |                                       |             |                                       |                                       |                                       |                                       |                                        | 2016 E                 | BASE YEAR BUIL           | DING VALUA  | TION   |
| Economic:<br>Temporary:                                                                                                                                                                                                                                                                                                                                                                                                                                                                                                                                                                                                                                                                                                                                                                                                                                                                                                                                                                                                                                                                                                                                                                                                                                                                                                                                                                                                                                                                                                                                                                                                                                                                                                                                                                                                                                                                                                                                                                                                                                                | • • • • • • • • • • • • • • • • • • •   | • • •                                                | · · · · · · · · · · · · · · · · · · · | ••••        |                                       | •                                     | •••••                                 | · · · · · · · · · · · · · · · · · · · | · · · · · · · · · · · · · · · · · · ·  |                        | on For Age:<br>Physical: |             |        |
| Temporary:                                                                                                                                                                                                                                                                                                                                                                                                                                                                                                                                                                                                                                                                                                                                                                                                                                                                                                                                                                                                                                                                                                                                                                                                                                                                                                                                                                                                                                                                                                                                                                                                                                                                                                                                                                                                                                                                                                                                                                                                                                                             | • • • • • • • • • • • • • • • • • • • • | : <b>:</b> :::: <b>:</b> ::::::::::::::::::::::::::: | ···•                                  | ::::        | : :::::::                             | ••••••••                              | :: <b>:</b> ::                        | ::::::::                              | ···•·                                  |                        |                          |             |        |
|                                                                                                                                                                                                                                                                                                                                                                                                                                                                                                                                                                                                                                                                                                                                                                                                                                                                                                                                                                                                                                                                                                                                                                                                                                                                                                                                                                                                                                                                                                                                                                                                                                                                                                                                                                                                                                                                                                                                                                                                                                                                        | • • • • • • • • • • • • • • • • • • •   | ••••••••••••••••••••••••••••••••••••••               |                                       | · · · · · · | • • • • • • • • • • • • • • • • • • • | • • • • • • • • • • • • • • • • • • • | · · · · · · · · · · · · · · · · · · · |                                       | • • • • • • • • •                      |                        |                          |             |        |
|                                                                                                                                                                                                                                                                                                                                                                                                                                                                                                                                                                                                                                                                                                                                                                                                                                                                                                                                                                                                                                                                                                                                                                                                                                                                                                                                                                                                                                                                                                                                                                                                                                                                                                                                                                                                                                                                                                                                                                                                                                                                        |                                         | · · · · · · · · · · · · · · · · · · ·                |                                       |             |                                       | · · · · · · · · · · · · · · · · · · · |                                       |                                       | ······································ |                        |                          |             |        |